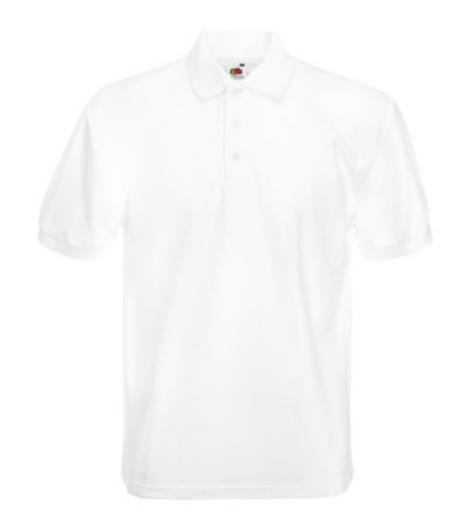

# FRUIT OF THE LOOM, 65/35 HEAVY POLO, MEN'S POLO SHIRT, WHITE, XL

### **Colors**

Fruit of the Loom, 65/35 Heavy Polo, Men's Polo Shirt, White, XL. Men's polo shirt, made up of 65% cotton and 35% polyester, 220gm / m2 shirt. Guaranteed 60 degree wash, button-down buttons, classic polo shirt, normal cut. Branding: embroidery, flex, flock, sieve